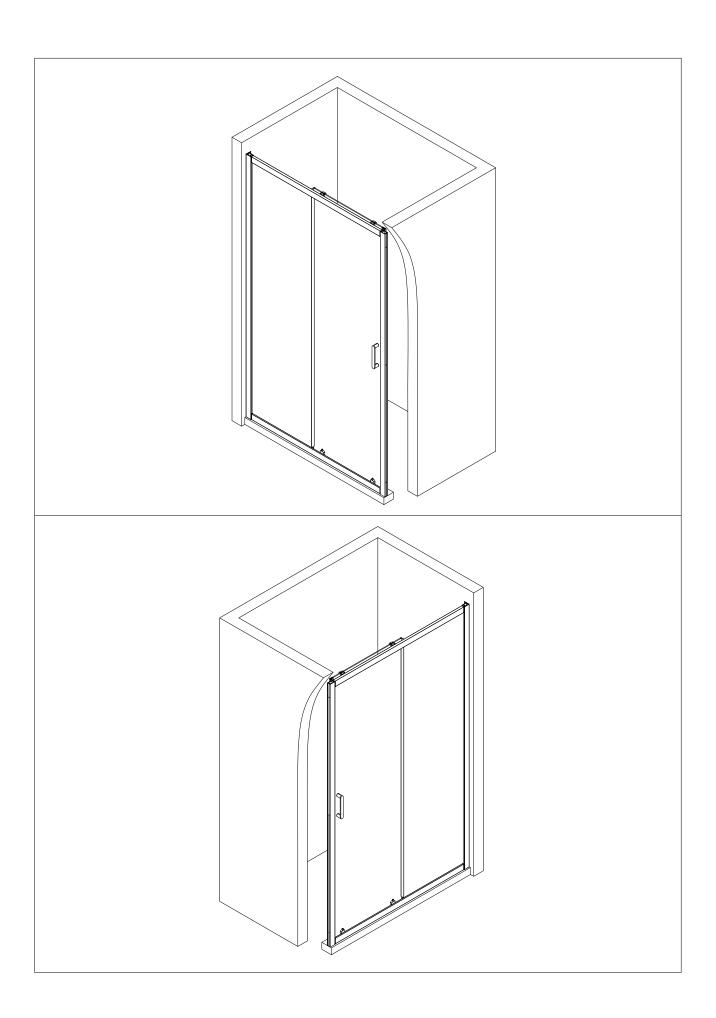

r space every single day.

As one of the UK's largest independent bathroom stores, we've received countless awards; including the National Business Awards UK, the Digital Entrepreneur Awards and being placed on The Sunday Times Fast Track 100.

We hope your new product goes above and beyond your expectations. However, should any problems occur, please:

- log in to your account and contact our customer services team via your self-serve portal – betterbathrooms.com/CustomerAccount/Login
- contact us via <u>betterbathrooms.com/content/contact-us</u>

#### Important information

- Please read these instructions thoroughly and retain for future reference
- Always check for pipes and cables before drilling
- Check for damage prior to installation as reporting after installation is not covered



## **Technical Drawing**



### **Component Listing**



#### **Safety Notice:**

Prior to drilling into walls, check there are no hidden electrical wires, cables or water supply pipes. Always wear protective equipment such as safety glasses and hearing protection whilst using power tools.



## **Installation Instructions**











6.



Step A: Locate the rollers into the top and bottom rails.







#### **Cleaning**

All parts of the product shall be cleaned with a cloth soaked in neutral detergent soapy water, Please do not use sharp tools such as blades to clean the shower door.

Please do not use strong detergent, alcohol or any abrasive cleaning substances to clean the shower door if the stain is serious, a low concentration of vinegar can be used, but must be rinsed with clea