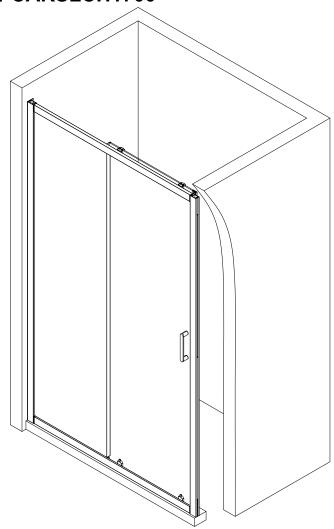

#### **Carina 6mm Sliding Door**

CARSLCH1000 / CARSLCH1100 / CARSLCH1200 CARSLCH1400 / CARSLCH1700

- Multi-person assembly
- Tools required
- We always recommend using professional tradespeople to install your product

## **Technical Drawing**