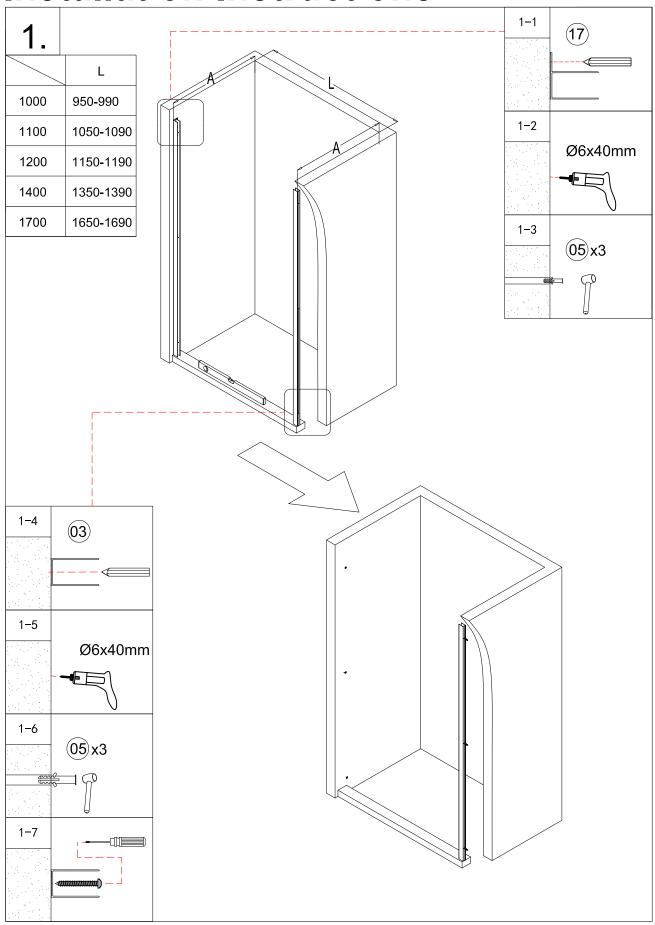

## **Installation Instructions**

6.

Step A: Locate the rollers into the top and bottom rails.