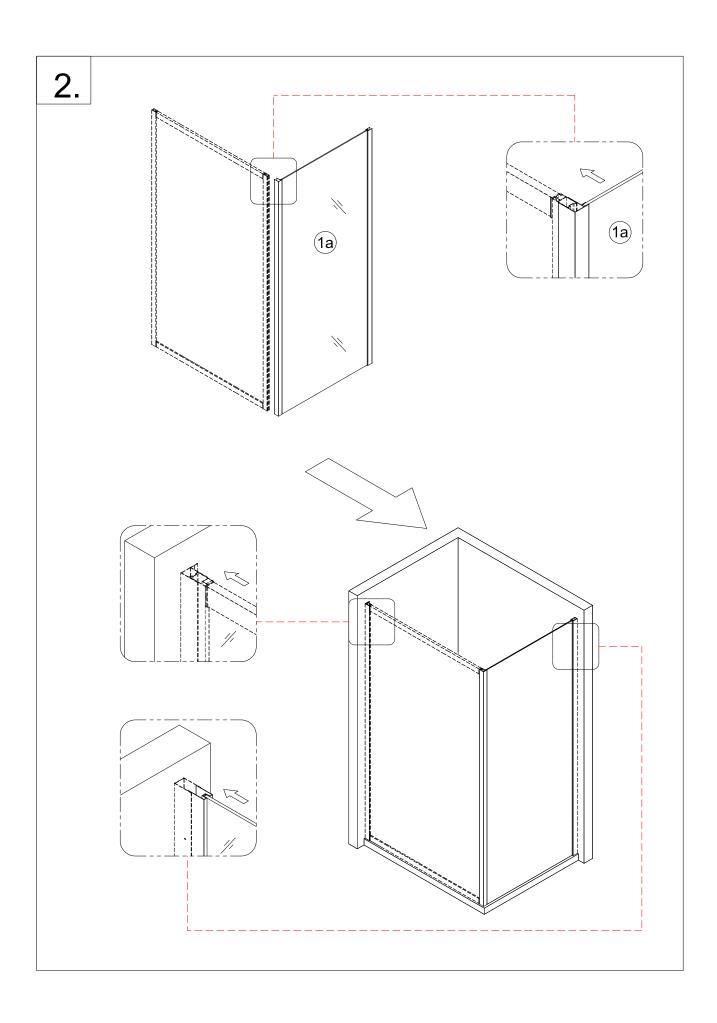

hrooms.com/content/contact-us</u>

#### Important information

- Please read these instructions thoroughly and retain for future reference
- Always check for pipes and cables before drilling
- Check for damage prior to installation as reporting after installation is not covered
- The wall channel for the side panel is to be taken from the main screen box.

## Parts/Diagrams



### **Component Listing**







Reminder, part 1b, 1, 2, 3, 4, 5 of above "Door" are packed inside door carton, not inside the side panel carton

#### **Safety Notice:**

Prior to drilling into walls, check there are no hidden electrical wires, cables or water supply pipes. Always wear protective equipment such as safety glasses and hearing protection whilst using power tools.



## **Installation Instructions**









#### **Cleaning**

All parts of the product shall be cleaned with a cloth soaked in neutral detergent soapy water, Please do not use sharp tools such as blades to clean the shower door.

Please do not use strong detergent, alcohol or any abrasive cleaning substances to clean the shower door if the stain is serious, a low concentration of vinegar can be used, but must be rinsed with clean water afterwards.

#### For more information

- visit betterbathrooms.com
- email customerservices@buyitdirect.co.uk
- call 0330 390 3062
- write to Trident Business Park, Neptune Way, Huddersfield, HD2 1UA