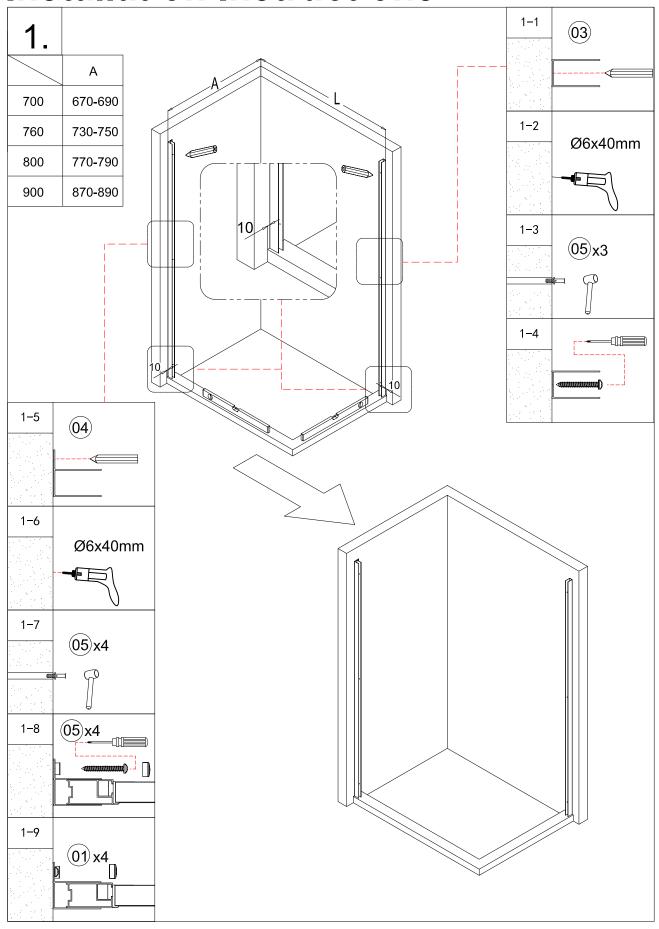

## Parts/Diagrams

### **Component Listing**

Reminder, part 1b, 1, 2, 3, 4, 5 of above "Door" are packed inside door carton, not inside the side panel carton

#### **Safety Notice:**

Prior to drilling into walls, check there are no hidden electrical wires, cables or water supply pipes. Always wear protective equipment such as safety glasses and hearing protection whilst using power tools.