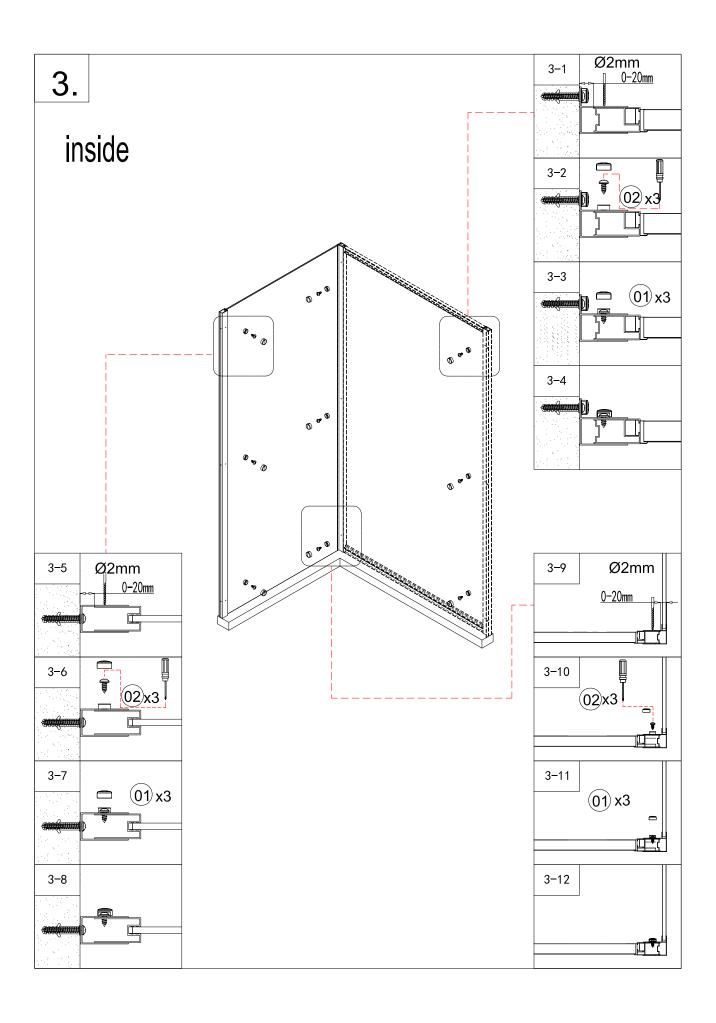

ooms.com/content/contact-us</u>

#### Important information

- Please read these instructions thoroughly and retain for future reference
- Always check for pipes and cables before drilling
- Check for damage prior to installation as reporting after installation is not covered
- The wall channel for the side panel is to be taken from the main screen box.

## Parts/Diagrams



### **Component Listing**







Reminder, part 1b, 1, 2, 3, 4, 5 of above "Door" are packed inside door carton, not inside the side panel carton

#### **Safety Notice:**

Prior to drilling into walls, check there are no hidden electrical wires, cables or water supply pipes. Always wear protective equipment such as safety glasses and hearing protection whilst using power tools.



## **Installation Instructions**









#### **Cleaning**

All parts of the product shall be cleaned with a cloth soaked in neutral detergent soapy water, Please do not use sharp tools such as blades to clean the shower door.

Please do not use strong detergent, alcohol or any abrasive cleaning substances to clean the shower door if the stain is serious, a low concentration of vinegar can be used, but must be rinsed with clean water afterwards.

#### For more information

- visit betterbathrooms.com
- email customerservices@buyitdirect.co.uk
- call 0330 390 3062
- write to Trident Business Park, Neptune Way, Huddersfield, HD2 1UA