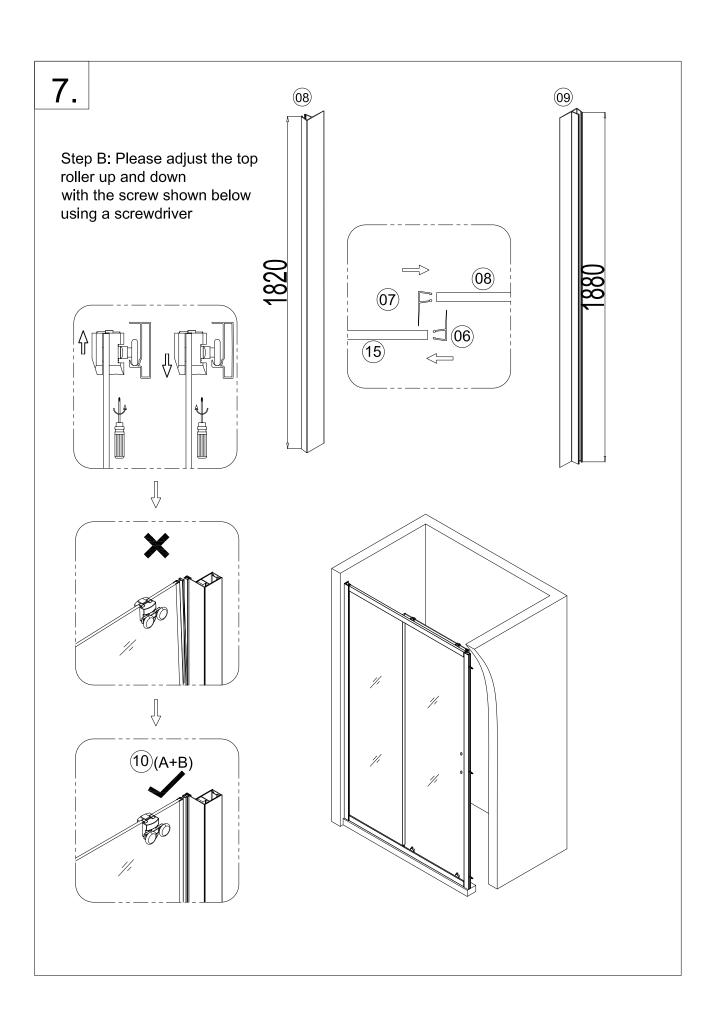

## **Installation Instructions**

6.

Step A: Locate the rollers into the top and bottom rails.