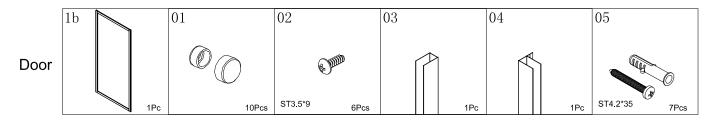

### **Component Listing**

Reminder, part 1b, 1, 2, 3, 4, 5 of above "Door" are packed inside door carton, not inside the side panel carton