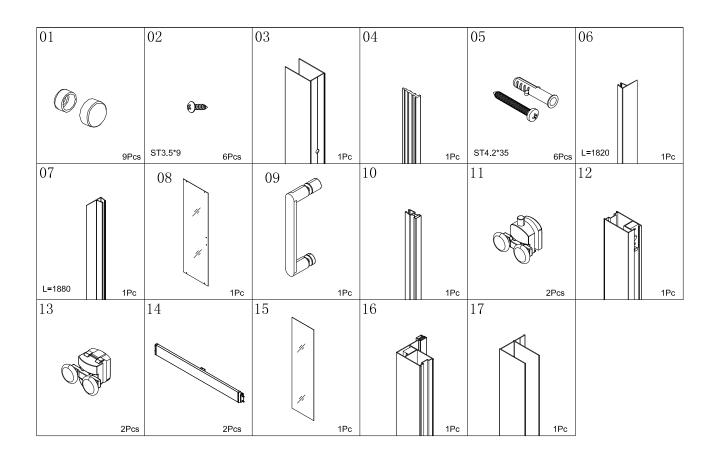

### **Component Listing**

### **Component Listing**

Reminder, part 1b, 1, 2, 3, 4, 5 of above "Door" are packed inside door carton, not inside the side panel carton