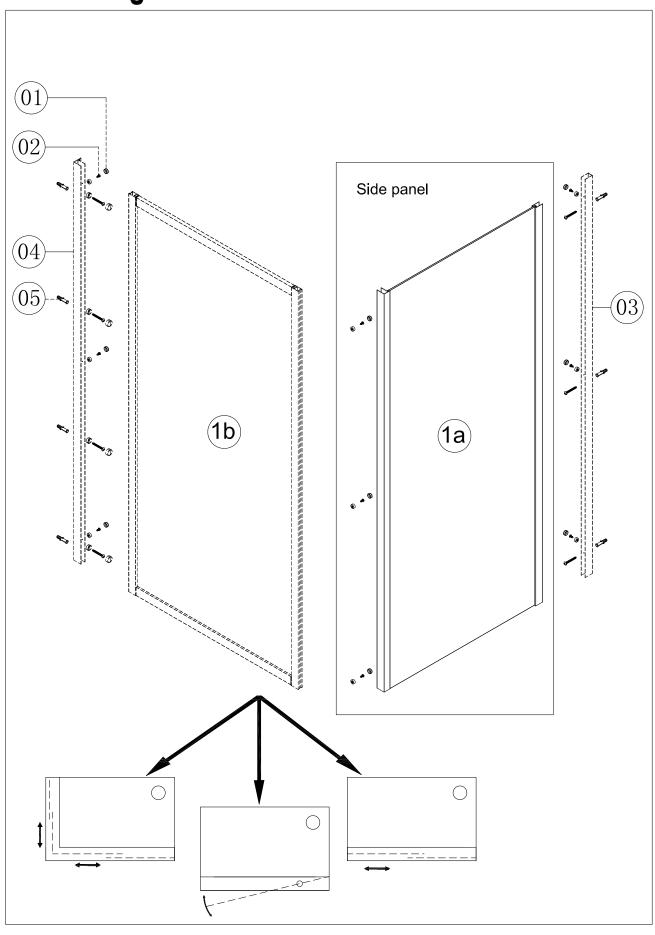

### **Component Listing**

Reminder, part 1b, 1, 2, 3, 4, 5 of above "Door" are packed inside door carton, not inside the side panel carton