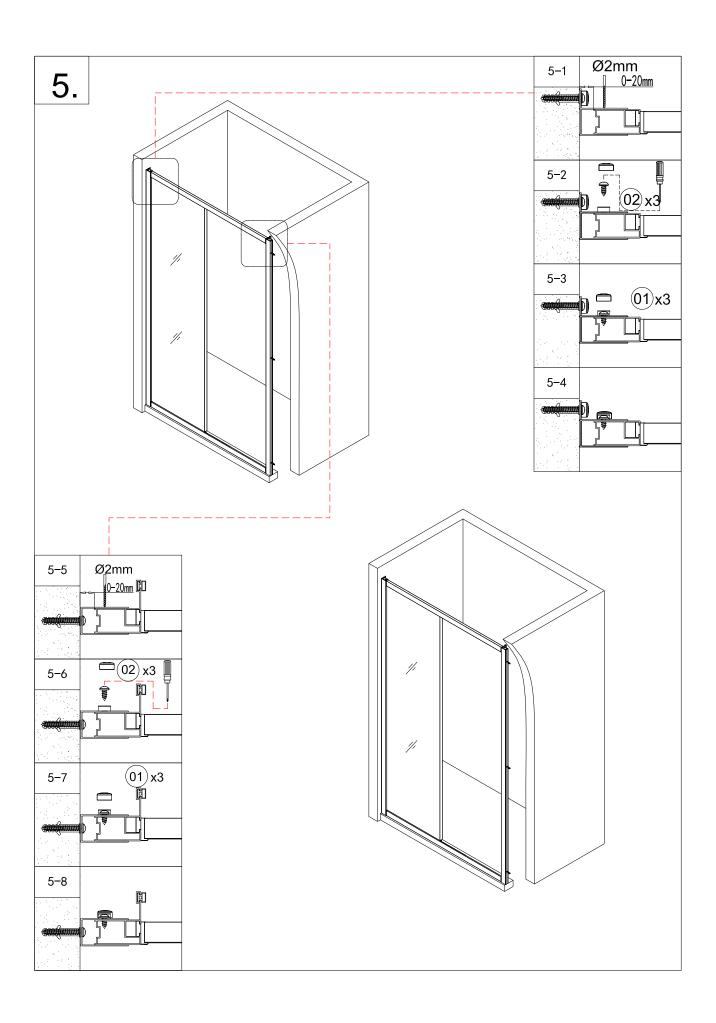

## **Installation Instructions**

6.

Step A: Locate the rollers into the top and bottom rails.