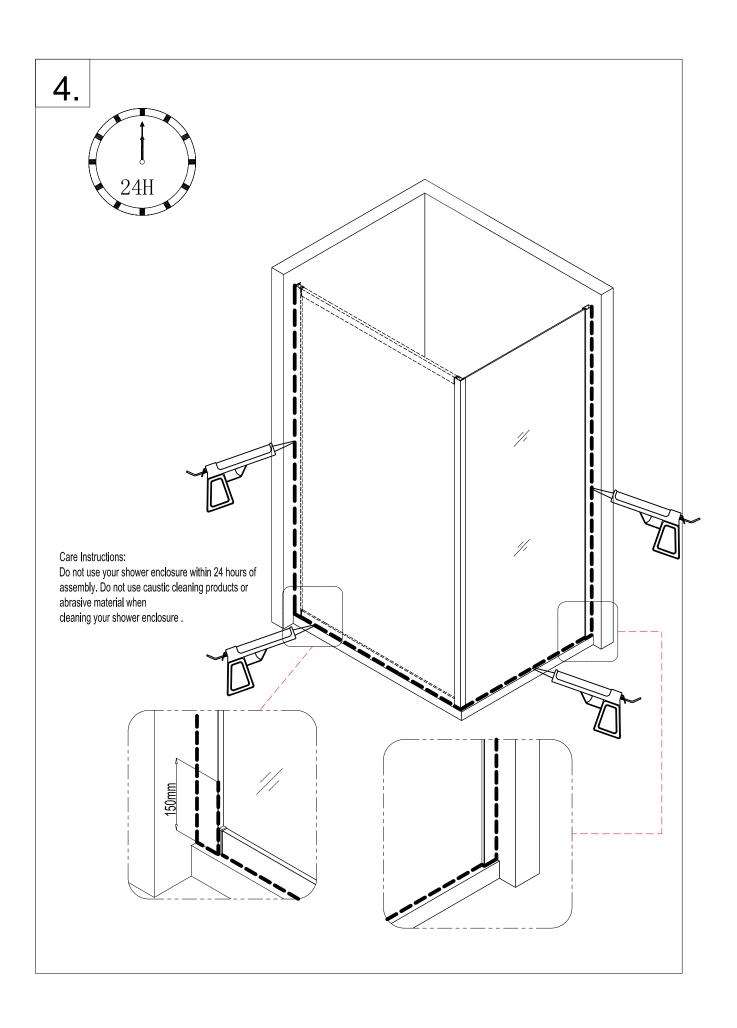

## **Installation Instructions**

#### **Cleaning**

All parts of the product shall be cleaned with a cloth soaked in neutral detergent soapy water, Please do not use sharp tools such as blades to clean the shower door.

Please do not use strong detergent, alcohol or any abrasive cleaning substances to clean the shower door if the stain is serious, a low concentration of vinegar can be used, but must be rinsed with clean water afterwards.