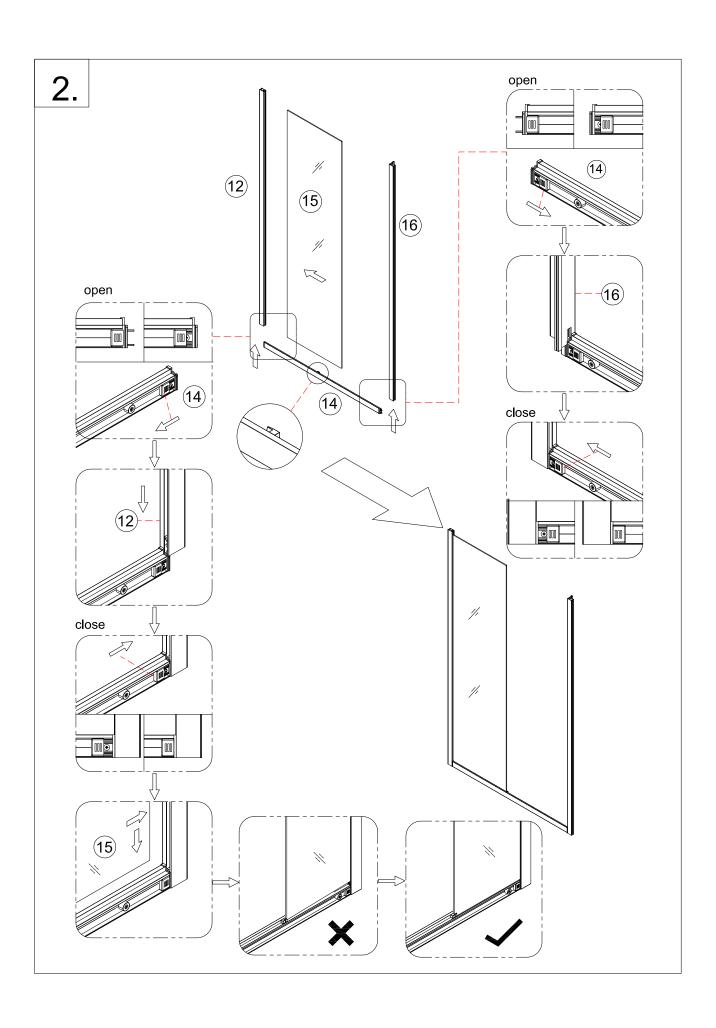

## **Installation Instructions**

6.

Step A: Locate the rollers into the top and bottom rails.