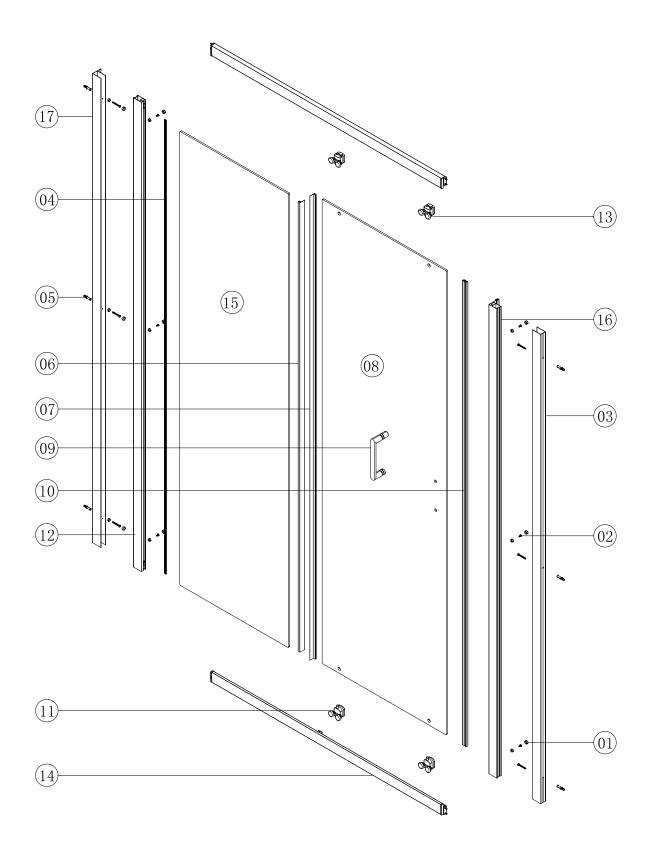

### **Component Listing**

### **Component Listing**

Reminder, part 1b, 1, 2, 3, 4, 5 of above "Door" are packed inside door carton, not inside the side panel carton