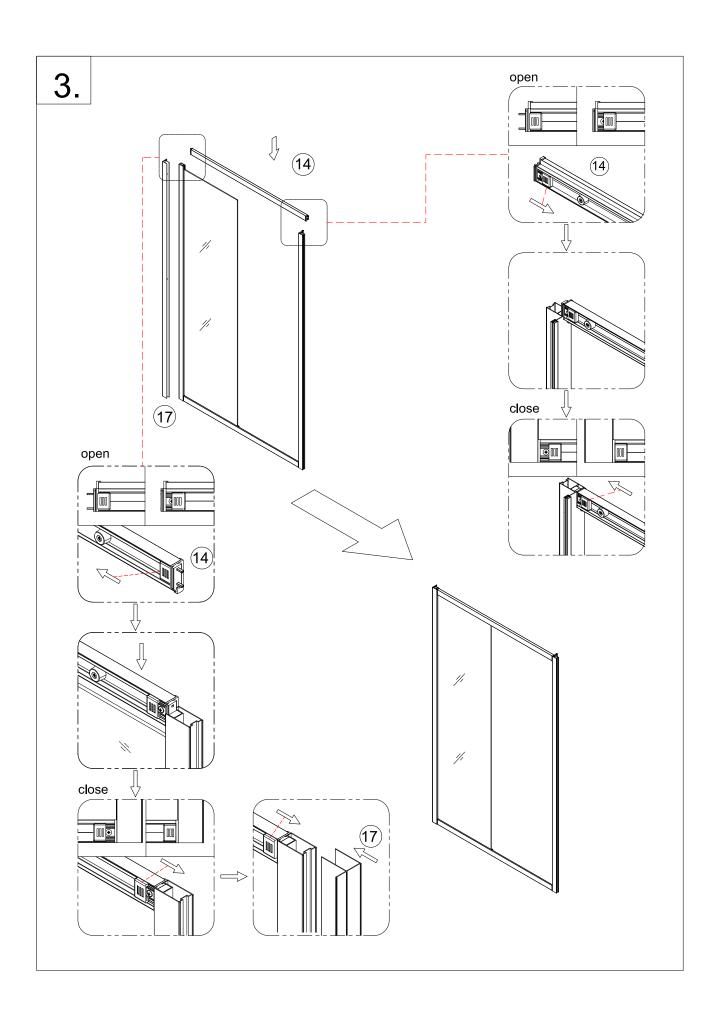

## **Installation Instructions**

6.

Step A: Locate the rollers into the top and bottom rails.