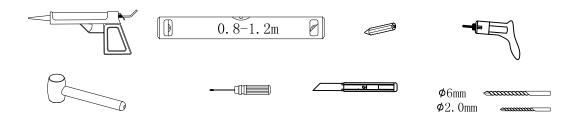

## **Technical Drawing**

### **Component Listing**

#### **Safety Notice:**

Prior to drilling into walls, check there are no hidden electrical wires, cables or water supply pipes. Always wear protective equipment such as safety glasses and hearing protection whilst using power tools.