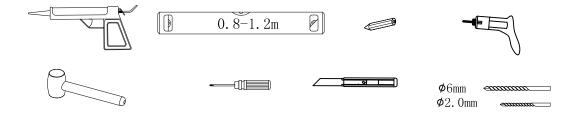

#### **Carina 6mm Sliding Door**

CARSLCH1000 / CARSLCH1100 / CARSLCH1200 CARSLCH1400 / CARSLCH1700

- Multi-person assembly
- Tools required
- We always recommend using professional tradespeople to install your product

#### **Safety Notice:**

Prior to drilling into walls, check there are no hidden electrical wires, cables or water supply pipes. Always wear protective equipment such as safety glasses and hearing protection whilst using power tools.