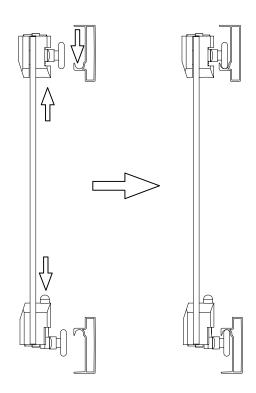

services team via your self-serve portal – betterbathrooms.com/CustomerAccount/Login
- contact us via <u>betterbathrooms.com/content/contact-us</u>

#### Important information

- Please read these instructions thoroughly and retain for future reference
- Always check for pipes and cables before drilling
- Check for damage prior to installation as reporting after installation is not covered



## **Technical Drawing**



### **Component Listing**



#### **Safety Notice:**

Prior to drilling into walls, check there are no hidden electrical wires, cables or water supply pipes. Always wear protective equipment such as safety glasses and hearing protection whilst using power tools.



## **Installation Instructions**











6.



Step A: Locate the rollers into the top and bottom rails.







#### **Cleaning**

All parts of the product shall be cleaned with a cloth soaked in neutral detergent soapy water, Please do not use sharp tools such as blades to clean the shower door.

Please do not use strong detergent, alcohol or any abrasive cleaning substances to clean the shower door if the stain is serious, a low concentration of vinegar can be used, but must be rinsed with clean water afterwards.

#### For more information

- visit betterbathrooms.com
- email customerservices@buyitdirect.co.uk
- call 0330 390 3062
- write to Trident Business Park, Neptune Way, Huddersfield, HD2 1UA



# **USER MANUAL**



Thank you for choosing Better Bathrooms.

Please read this manual before installing your product and keep for future reference.



#### Carina 6mm Side Panel

#### CARSPCH7