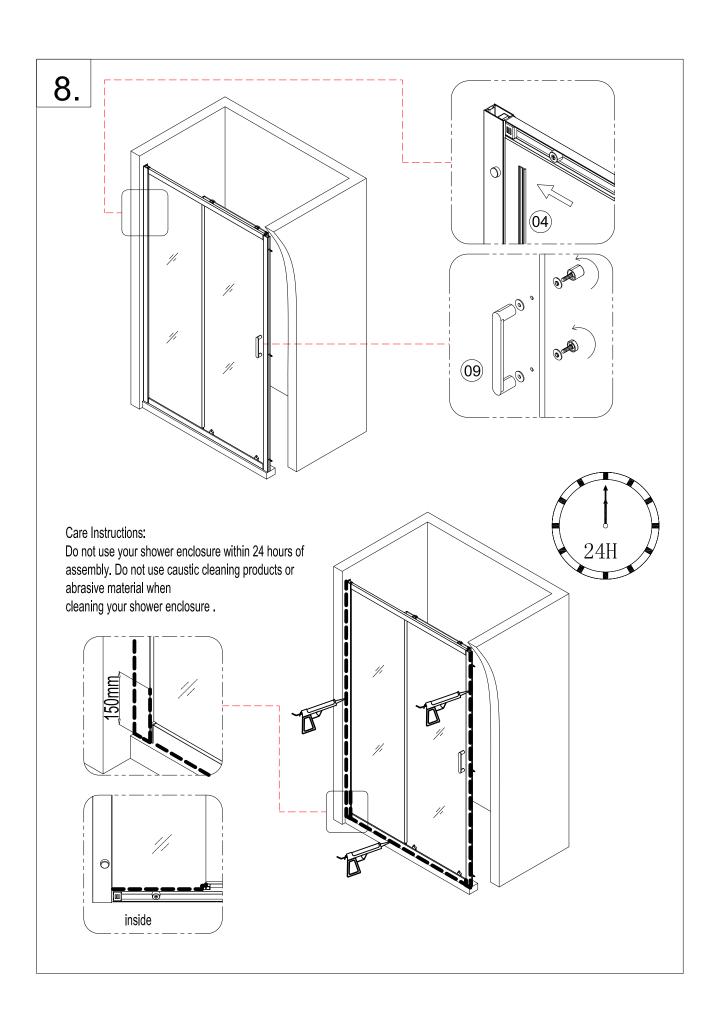

## **Installation Instructions**

6.

Step A: Locate the rollers into the top and bottom rails.

#### **Cleaning**

All parts of the product shall be cleaned with a cloth soaked in neutral detergent soapy water, Please do not use sharp tools such as blades to clean the shower door.

Please do not use strong detergent, alcohol or any abrasive cleaning substances to clean the shower door if the stain is serious, a low concentration of vinegar can be used, but must be rinsed with clean water afterwards.