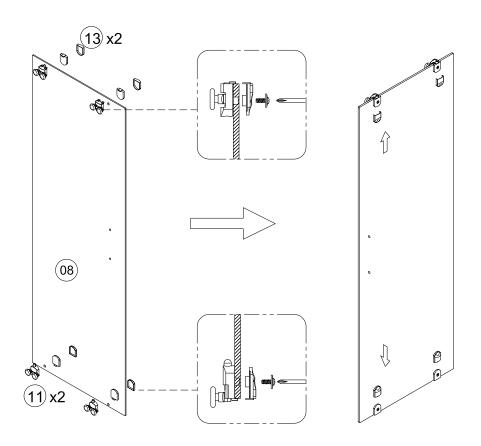

r, please:

- log in to your account and contact our customer services team via your self-serve portal – betterbathrooms.com/CustomerAccount/Login
- contact us via <u>betterbathrooms.com/content/contact-us</u>

#### Important information

- Please read these instructions thoroughly and retain for future reference
- Always check for pipes and cables before drilling
- Check for damage prior to installation as reporting after installation is not covered



## **Technical Drawing**



### **Component Listing**



#### **Safety Notice:**

Prior to drilling into walls, check there are no hidden electrical wires, cables or water supply pipes. Always wear protective equipment such as safety glasses and hearing protection whilst using power tools.



## **Installation Instructions**











6.



Step A: Locate the rollers into the top and bottom rails.







#### **Cleaning**

All parts of the product shall be cleaned with a cloth soaked in neutral detergent soapy water, Please do not use sharp tools such as blades to clean the shower door.

Please do not use strong detergent, alcohol or any abrasive cleaning substances to clean the shower door if the stain is serious, a low concentration of vinegar can be used, but must be rinsed with clean water afterwards.

#### For more information

- visit betterbathrooms.com
- email customerservices@buyitdirect.co.uk
- call 0330 390 3062
- write to Trident Business Park, Neptune Way, Huddersfield, HD2 1UA



# **USER MANUAL**



Thank you for choosing Better Bathrooms.

Please read this manual before installing your product and keep for f