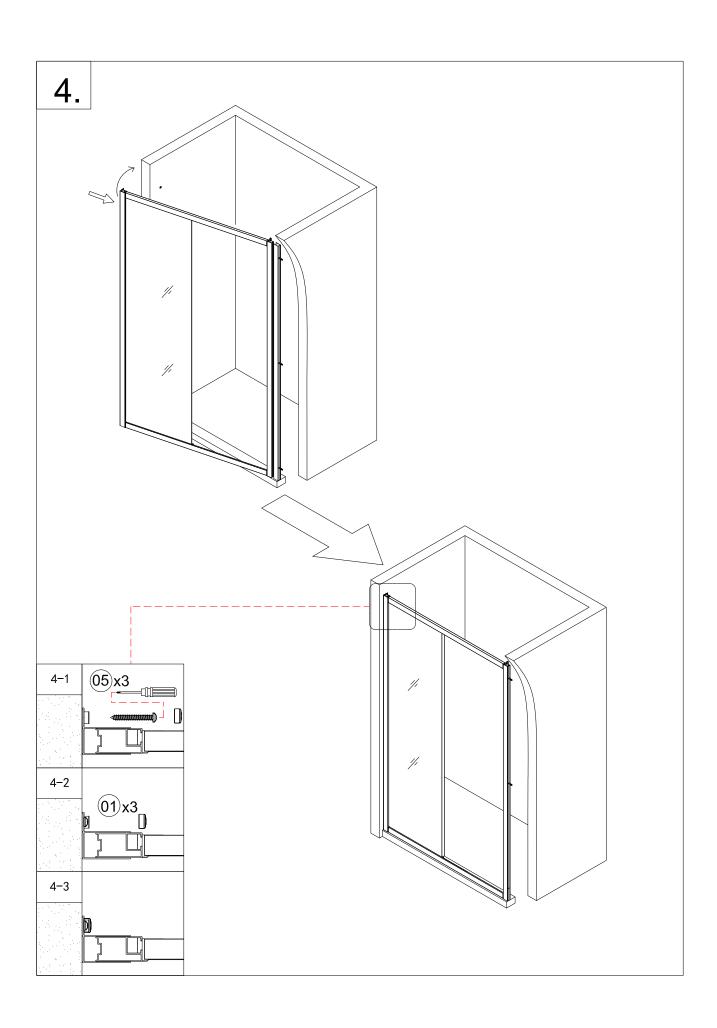

## **Installation Instructions**

6.

Step A: Locate the rollers into the top and bottom rails.